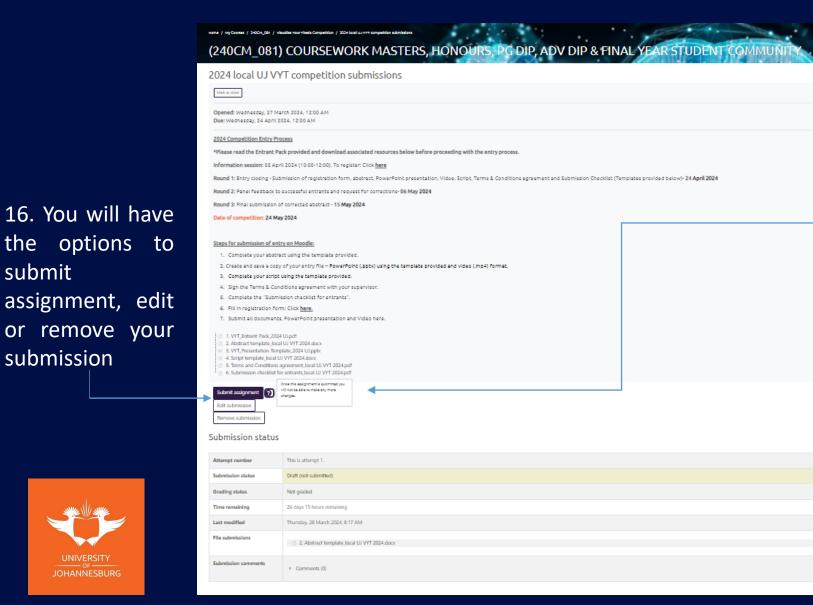

#### 15. After saving changes, this page will appear.

submit

submission

UNIVERSITY

17. To submit, click on submit assignment. Please note that once you select "submit assignment" you will not be able to edit your submission. If you would like to edit your submission, please contact us at Rcdenguiries@uj.ac.za