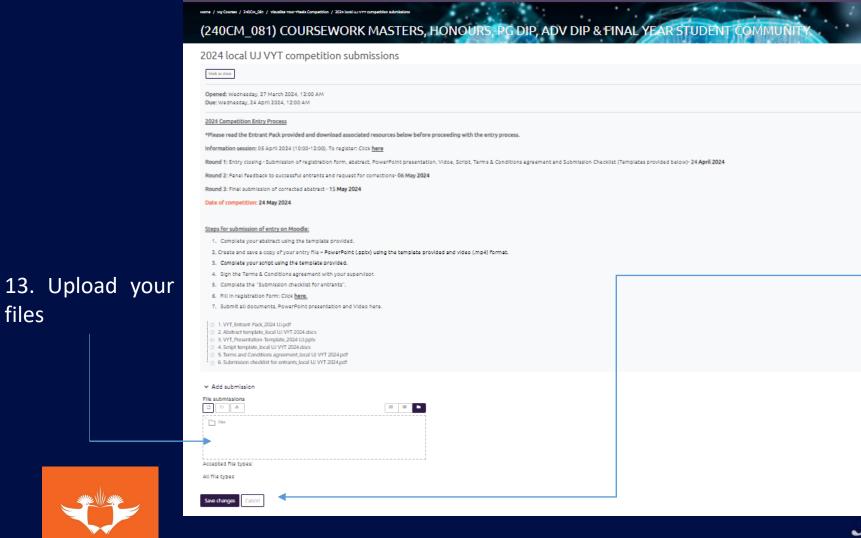

11. Click on Add submission to upload your entry resources

#### 12. Once you click on add submission, this page will appear.

files

14. Once have you uploaded all your files, click on "save changes".

Presented by