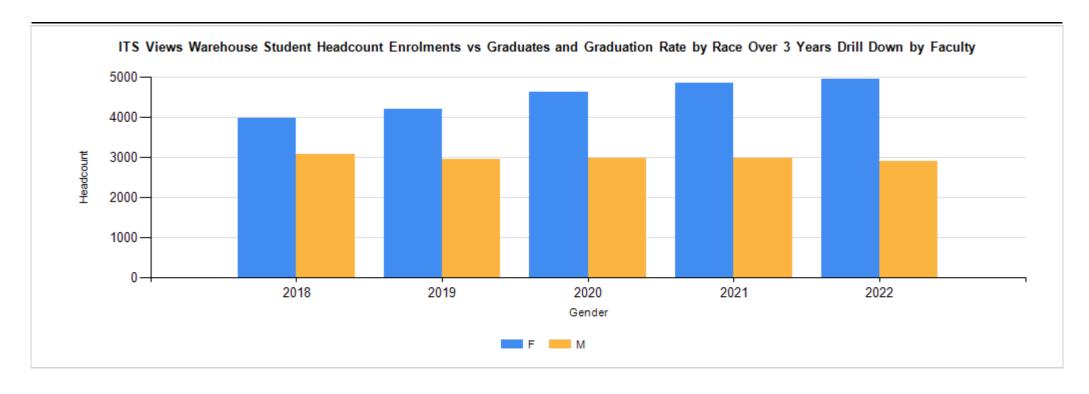

| Gender | Headcount |           |           | Number Of Qual Awarded |           |           | Ratio Number Of Qual<br>Awarded to Headcount |           |           |
|--------|-----------|-----------|-----------|------------------------|-----------|-----------|----------------------------------------------|-----------|-----------|
| Gender | 2020<br>N | 2021<br>N | 2022<br>N | 2020<br>N              | 2021<br>N | 2022<br>N | 2020<br>%                                    | 2021<br>% | 2022<br>% |
| F      | 4,613     | 4,837     | 4,937     | 889                    | 950       | 938       | 19.3%                                        | 19.6%     | 19.0%     |
| М      | 2,978     | 2,979     | 2,906     | 494                    | 505       | 421       | 16.6%                                        | 17.0%     | 14.5%     |
| Total  | 7,591     | 7,816     | 7,843     | 1,383                  | 1,455     | 1,359     | 18.22%                                       | 18.62%    | 17.33%    |