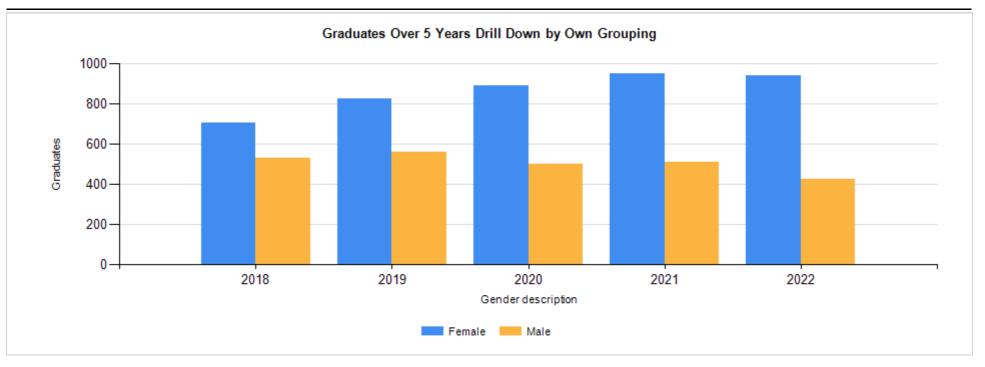

## **Report Parameters**

Grouping

Measure

Graduates (Last downloaded on 30 December 2022)

| Gender description | 2018<br>N | 2019<br>N | 2020<br>N | 2021<br>N | 2022<br>N | Growth:<br>18 - 22<br>% | Change:<br>21 - 22<br>% | Trend |
|--------------------|-----------|-----------|-----------|-----------|-----------|-------------------------|-------------------------|-------|
| Female             | 704       | 823       | 889       | 950       | 938       | 7.44%                   | -1.26%                  |       |
| Male               | 532       | 559       | 498       | 511       | 423       | -5.57%                  | -17.22%                 |       |
| Total              | 1,236     | 1,382     | 1,387     | 1,461     | 1,361     | 2.44%                   | -6.84%                  |       |