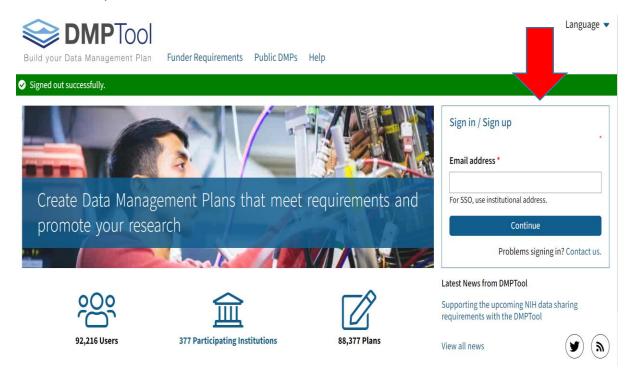

## **USING DMPTOOL AT UJ**

UJ is a **DMPTool** partner institution. Log in using your **UJ email address**.

## Go to **DMPTool**

• Enter your UJ email address and continue.

• Land on New account Sign up, enter required details and click sign up.

- You will notice your institution will be shown (**blue arrow**) since you used a UJ email address. Once signed up you will be now able to start creating your new plans.
- Alternatively you can use your personal email however, you will be required to choose your institution so that you can sign up.