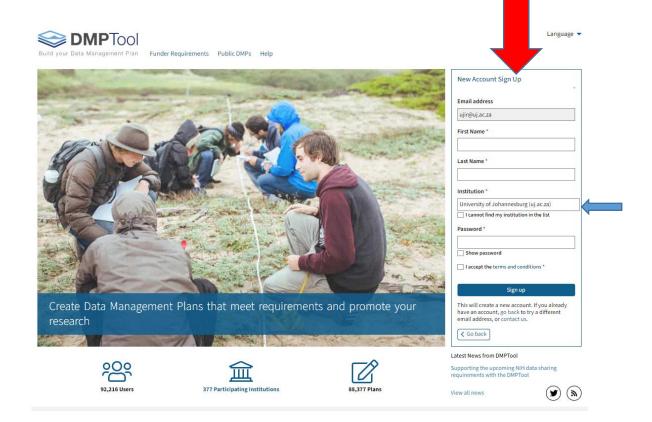

## Go to **DMPTool**

• Enter your UJ email address and continue.

• Land on New account Sign up, enter required details and click sign up.

- You will notice your institution will be shown (**blue arrow**) since you used a UJ email address. Once signed up you will be now able to start creating your new plans.
- Alternatively you can use your personal email however, you will be required to choose your institution so that you can sign up.