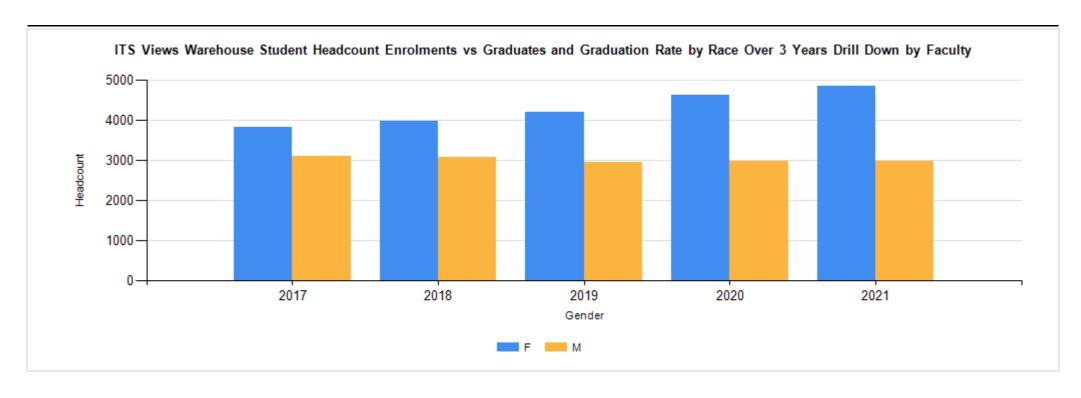

| Gender | Headcount |           |           | Number Of Qual Awarded |           |           | Ratio Number Of Qual<br>Awarded to Headcount |           |           |
|--------|-----------|-----------|-----------|------------------------|-----------|-----------|----------------------------------------------|-----------|-----------|
| Gender | 2019<br>N | 2020<br>N | 2021<br>N | 2019<br>N              | 2020<br>N | 2021<br>N | 2019<br>%                                    | 2020<br>% | 2021<br>% |
| F      | 4,195     | 4,612     | 4,836     | 822                    | 889       | 950       | 19.6%                                        | 19.3%     | 19.6%     |
| М      | 2,951     | 2,979     | 2,980     | 552                    | 494       | 505       | 18.7%                                        | 16.6%     | 16.9%     |
| Total  | 7,146     | 7,591     | 7,816     | 1,374                  | 1,383     | 1,455     | 19.23%                                       | 18.22%    | 18.62%    |