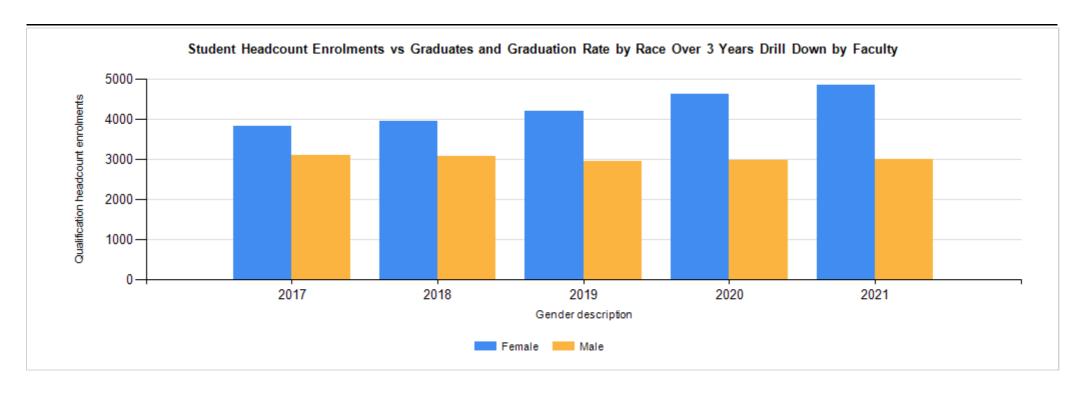

## Student Headcount Enrolments vs Graduates and Graduation Rate Over 3 years as on 30 Nov 2021

## **Report Parameters**

Qualification Type - Cohort Analysis UG Degrees (4)

Grouping

Measure Qualification headcount enrolments, Graduates (Last down loaded on 30 November 2021)

| Gender description | Qualification headcount enrolments |           |           | Graduates |           |           | Ratio Graduates to<br>Qualification headcount<br>enrolments |           |           |
|--------------------|------------------------------------|-----------|-----------|-----------|-----------|-----------|-------------------------------------------------------------|-----------|-----------|
|                    | 2019<br>N                          | 2020<br>N | 2021<br>N | 2019<br>N | 2020<br>N | 2021<br>N | 2019<br>%                                                   | 2020<br>% | 2021<br>% |
| Female             | 4,197                              | 4,612     | 4,849     | 823       | 889       | 950       | 19.6%                                                       | 19.3%     | 19.6%     |
| Male               | 2,948                              | 2,982     | 2,999     | 559       | 498       | 511       | 19.0%                                                       | 16.7%     | 17.0%     |
| Total              | 7,145                              | 7,594     | 7,848     | 1,382     | 1,387     | 1,461     | 19.34%                                                      | 18.26%    | 18.62%    |