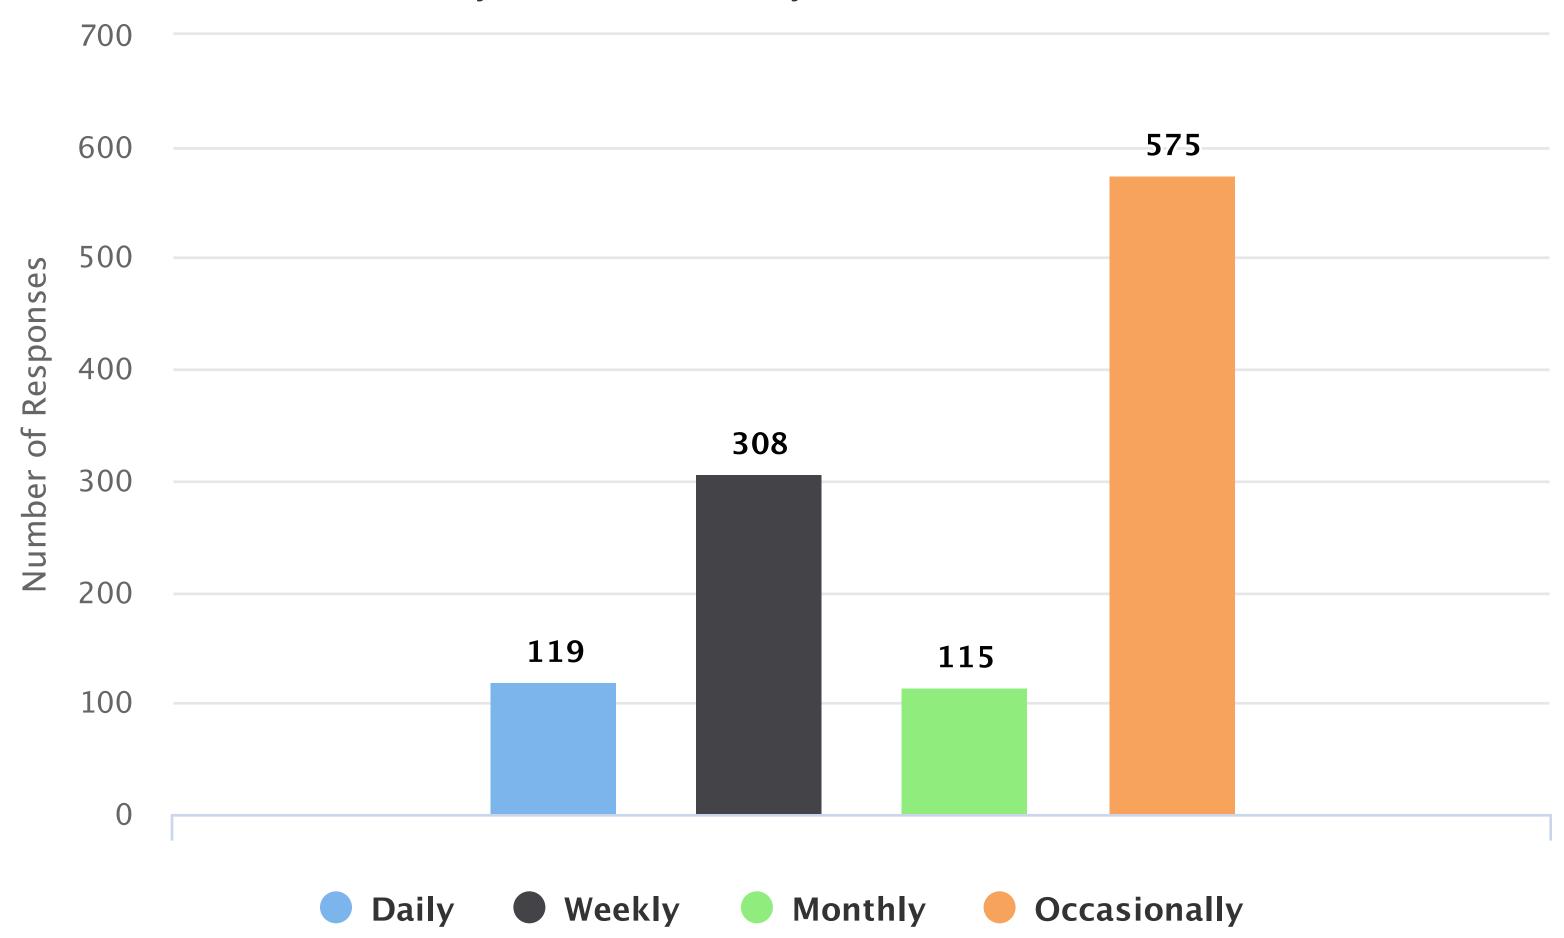

#### Which of these best describes you?

How often do you use the library website to find information?