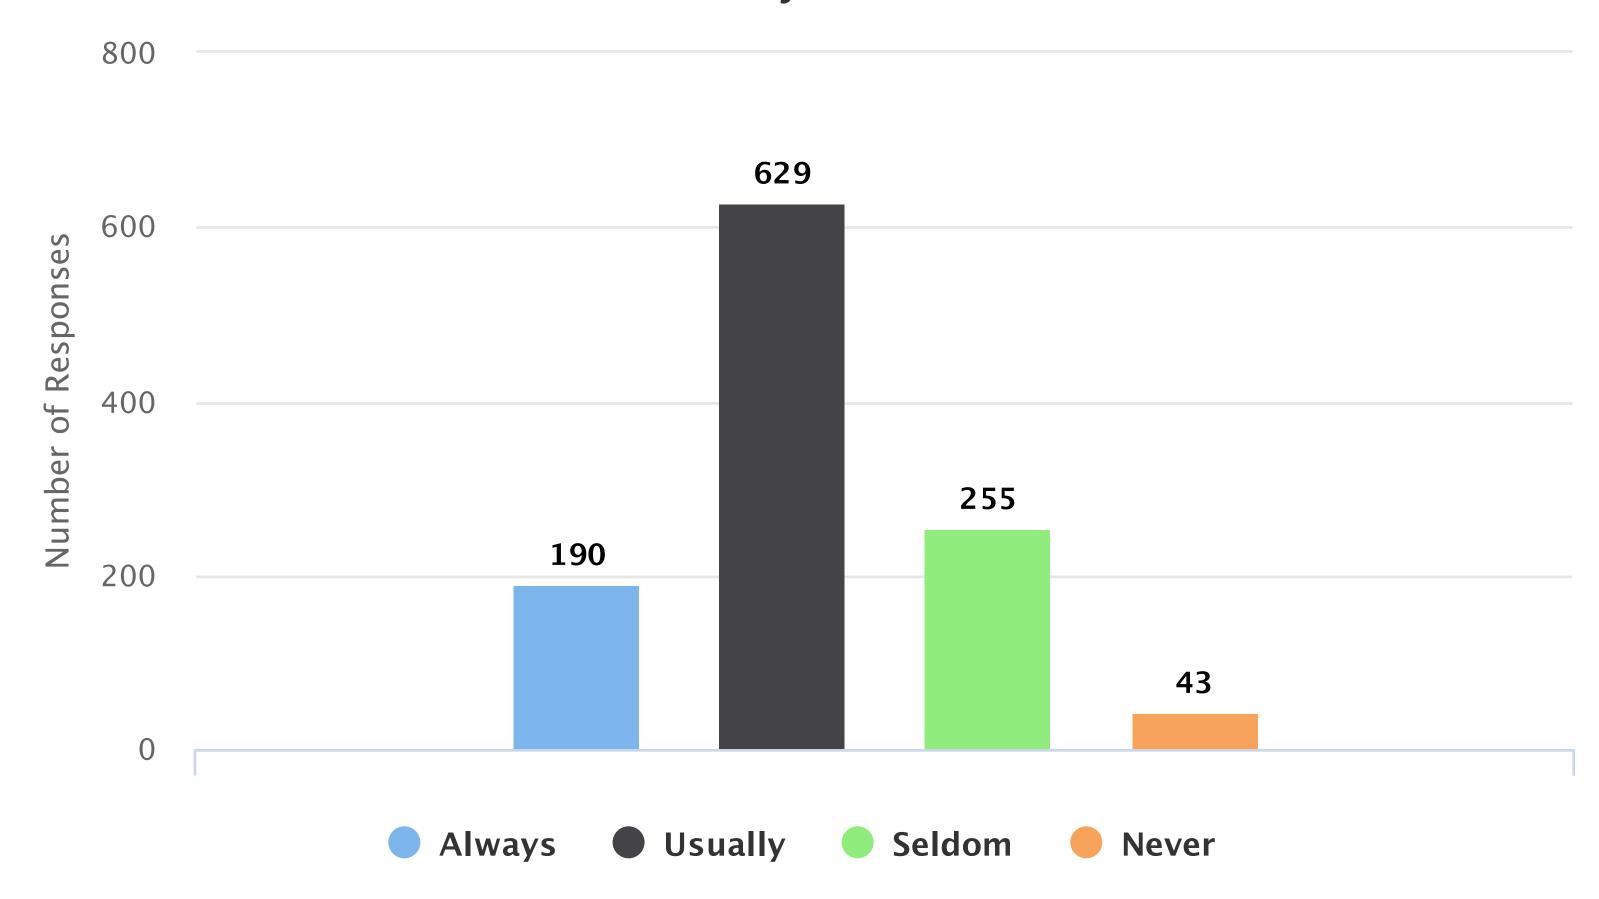

#### Which of these best describes you?

How often do you use the library website to find information?