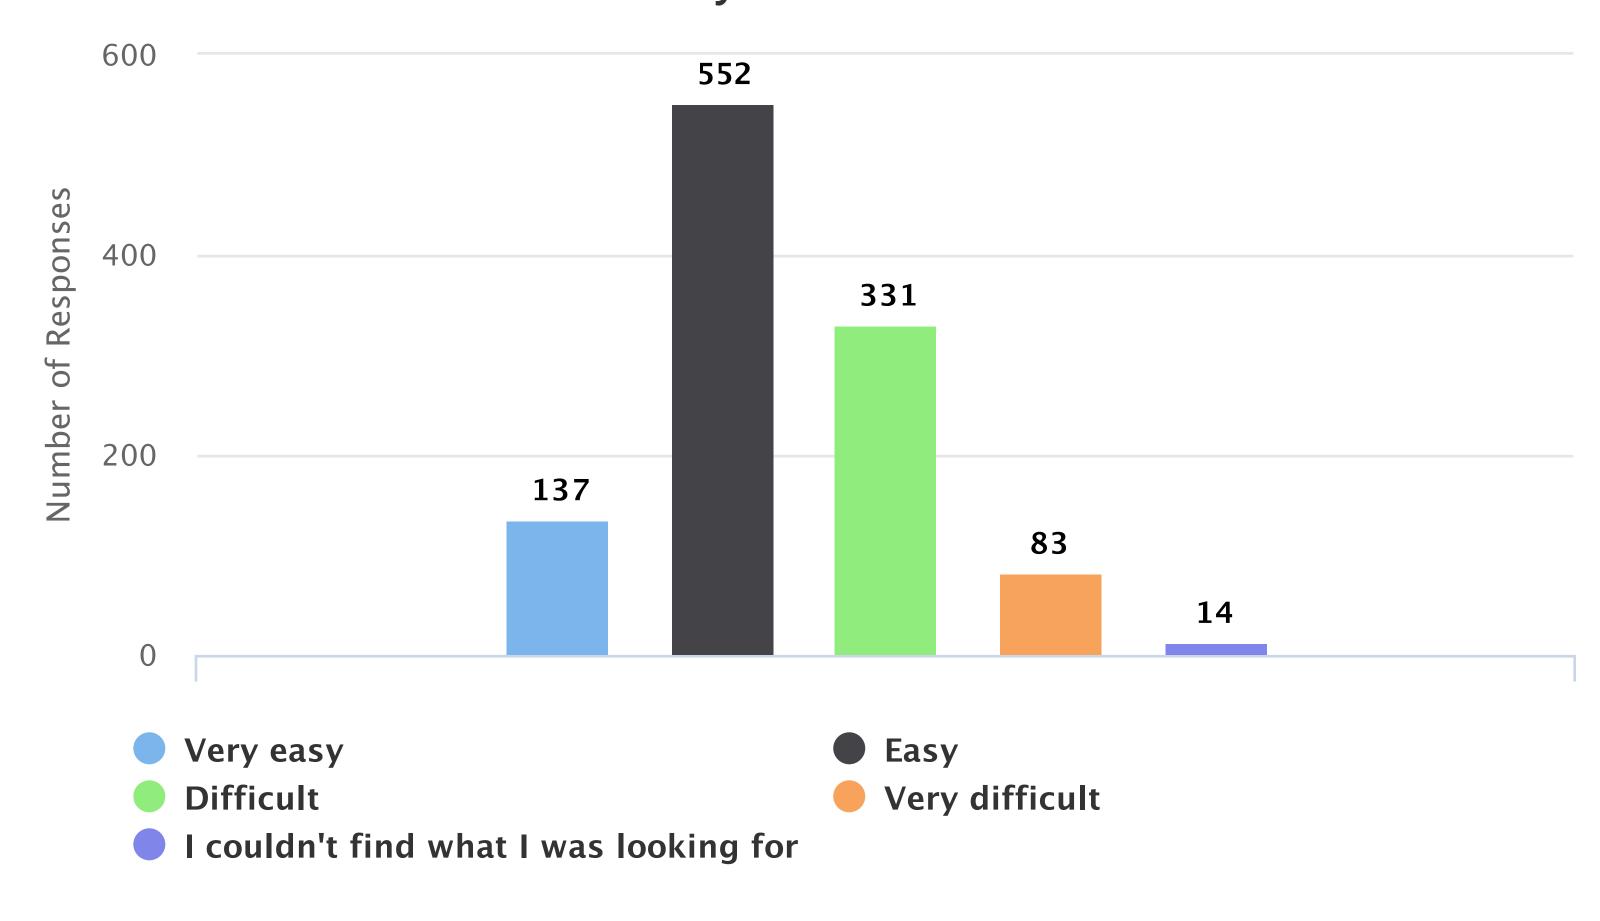

for visiting the library's website? Select one.



- To use the UJoogle search
- To search the library catalog for books and journals
- To search the databases
- To access course reserves
- To find online training sessions and video tutorials
- To find library hours or contact details or campus library details
- To access LibGuides
- Non-research needs: printing, paying fines, renewals,
- Other

#### What is your favourite way to find information on the library website?



- I use the dropdown menu at the top
- I use the UJoogle search box on the home page to find resources
- I browse the home page for things that interest me
- Other

# Are you usually able to find what you are looking for on the library website?



# How easy is it to find what you are looking for on the libary website?



# Which of the following resources/information on the Library website do you use? (Check all that apply)



# Are you able to find and download e-material (e-books, journals, articles)?