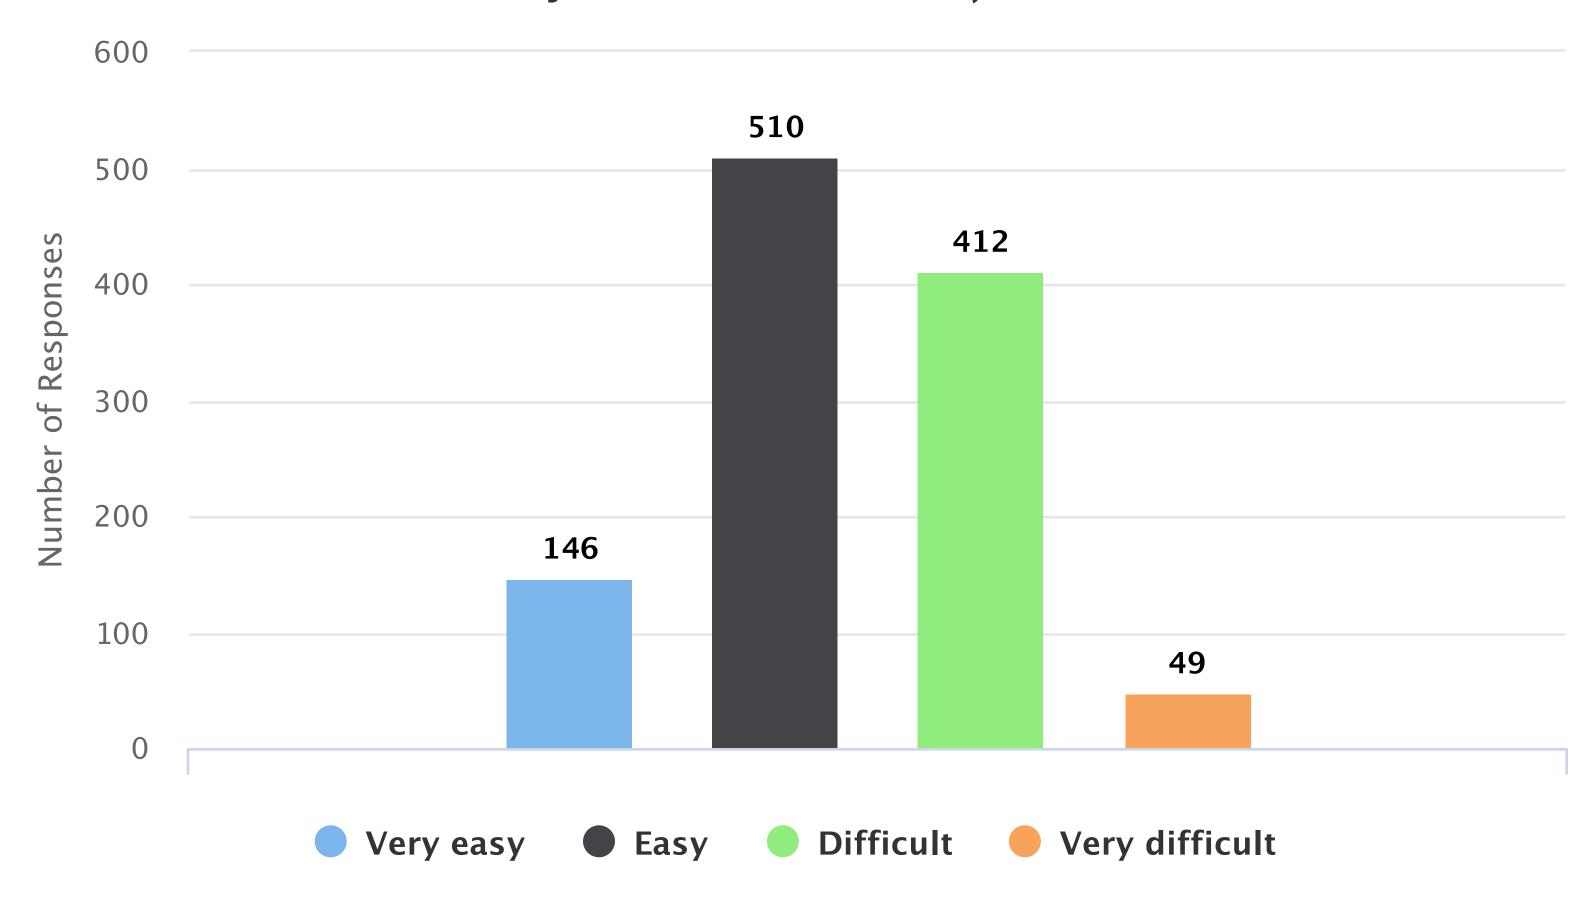

To find online training sessions and video tutorials
- To find library hours or contact details or campus library details
- To access LibGuides
- Non-research needs: printing, paying fines, renewals,
- Other

#### What is your favourite way to find information on the library website?



- I use the dropdown menu at the top
- I use the UJoogle search box on the home page to find resources
- I browse the home page for things that interest me
- Other

# Are you usually able to find what you are looking for on the library website?



# How easy is it to find what you are looking for on the libary website?



# Which of the following resources/information on the Library website do you use? (Check all that apply)



# Are you able to find and download e-material (e-books, journals, articles)?