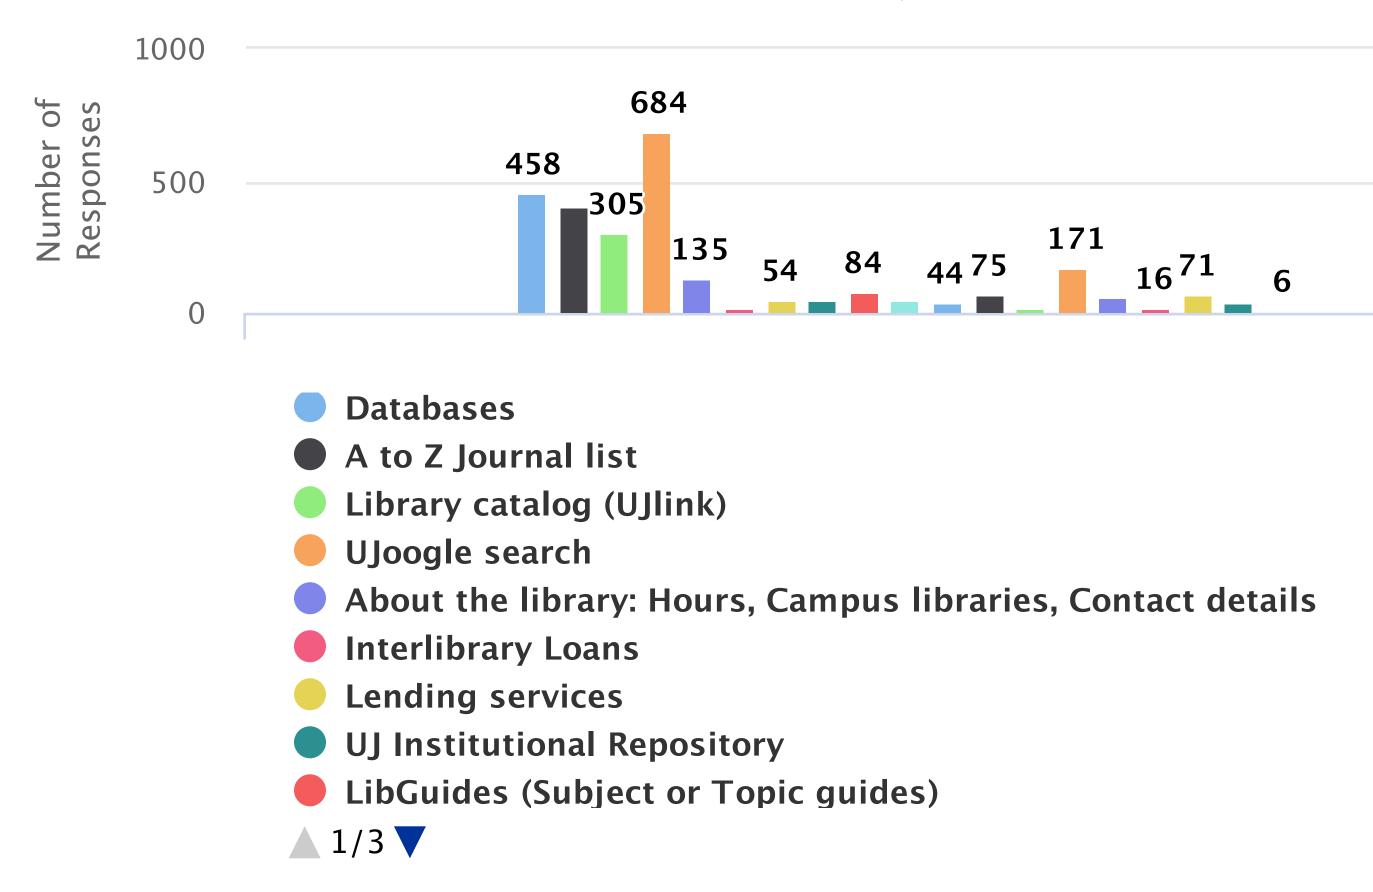

# Which of the following resources/information on the Library website do you use? (Check all that apply)