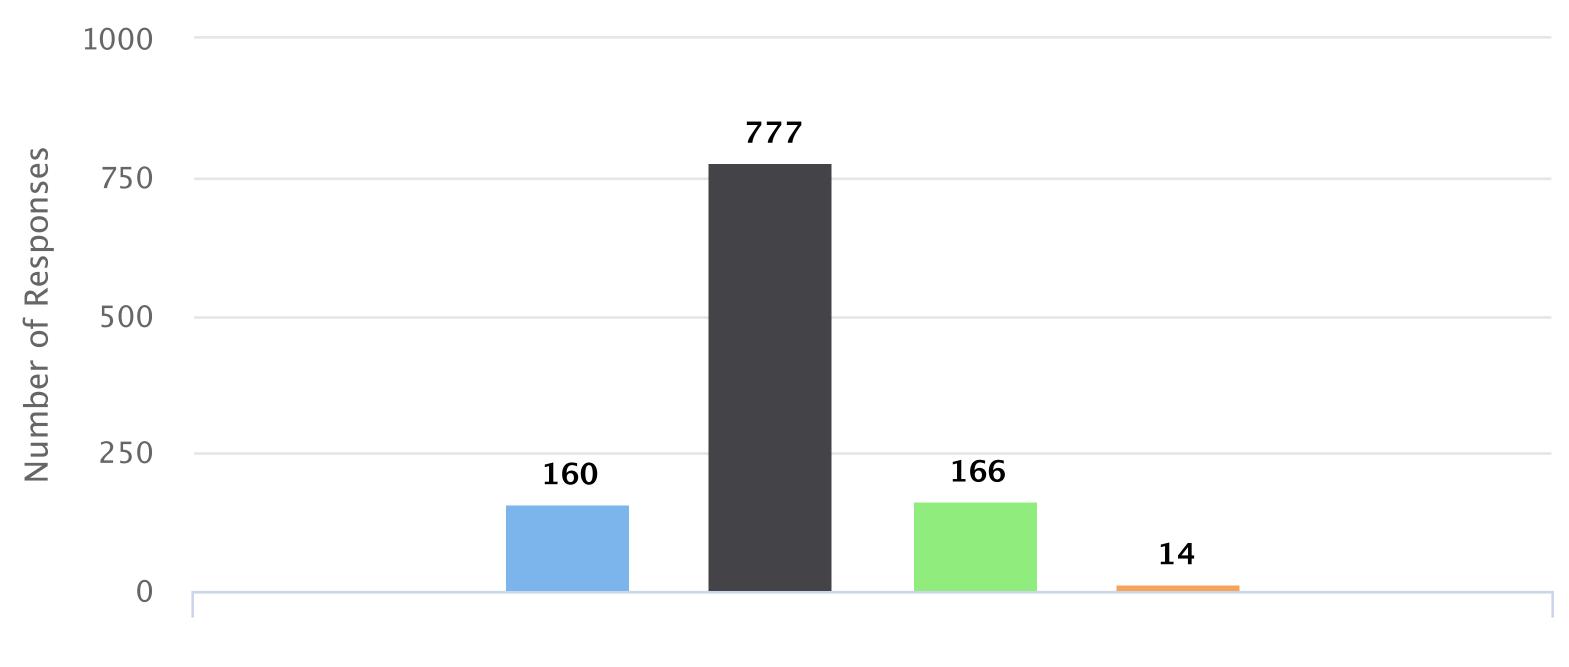

#### Which of these best describes you?



How often do you use the library website to find information?



#### What is usually your main reason for visiting the library's website? Select one.



- To use the UJoogle search
- To search the library catalog for books and journals
- To search the databases
- To access course reserves
- To find online training sessions and video tutorials
- To find library hours or contact details or campus library details
- To access LibGuides
- Non-research needs: printing, paying fines, renewals,
- Other

#### What is your favourite way to find information on the library website?



- I use the dropdown menu at the top
- I use the UJoogle search box on the home page to find resources
- I browse the home page for things that interest me
- Other

# Are you usually able to find what you are looking for on the library website?



# How easy is it to find what you are looking for on the libary website?



# Which of the following resources/information on the Library website do you use? (Check all that apply)



# Are you able to find and download e-material (e-books, journals, articles)?