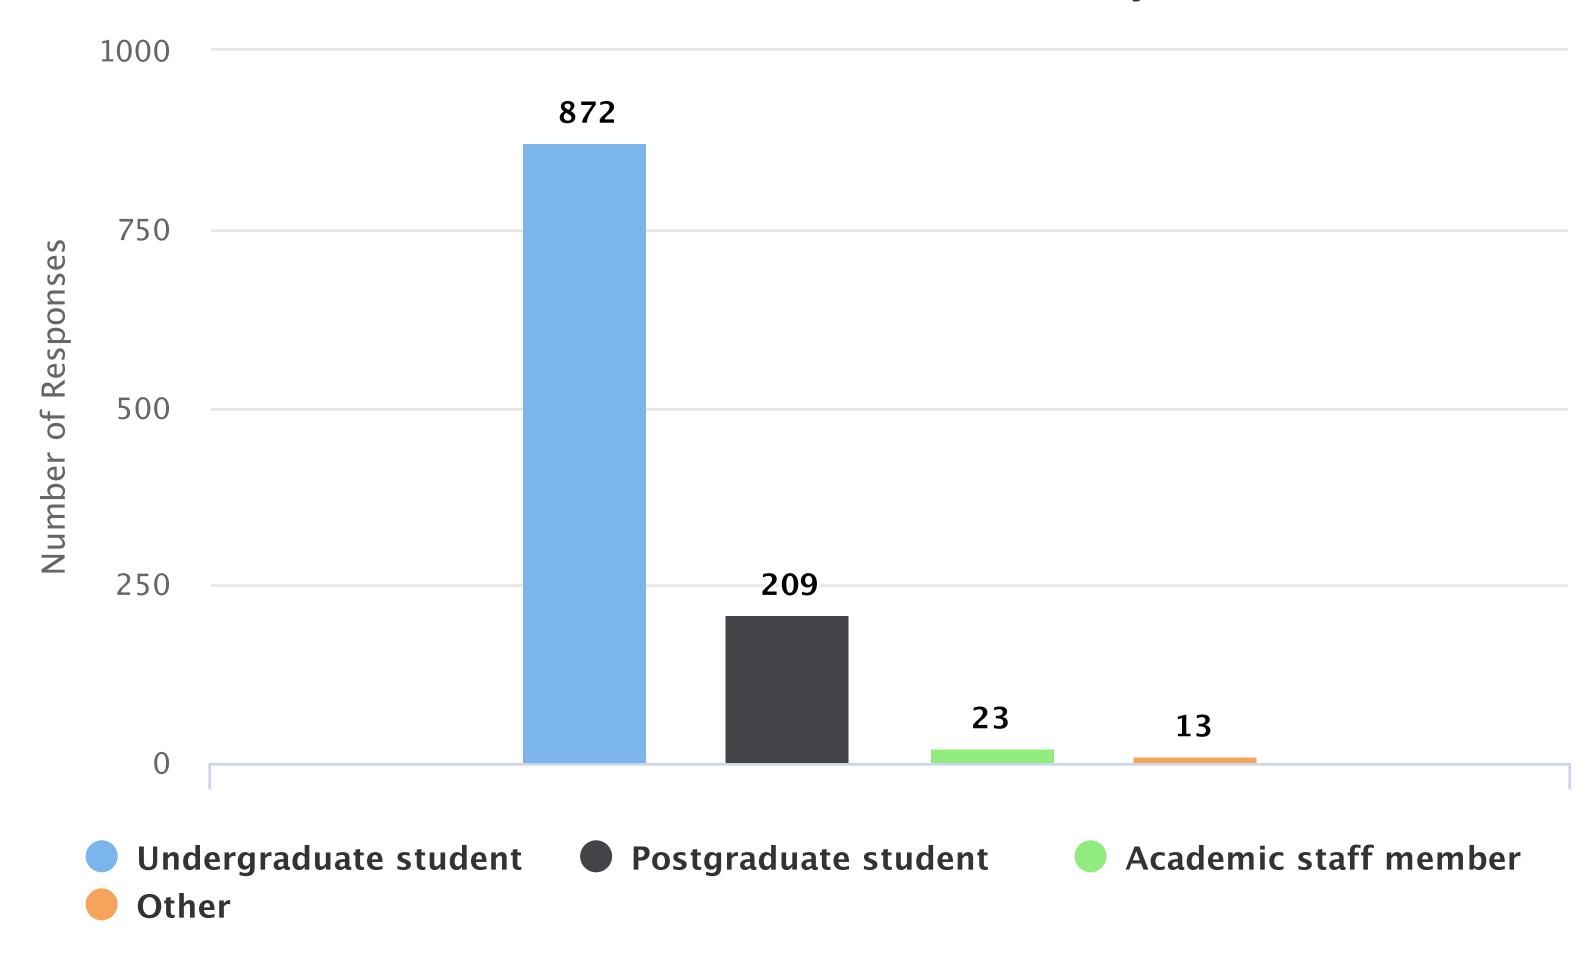

#### Which of these best describes you?

How often do you use the library website to find information?