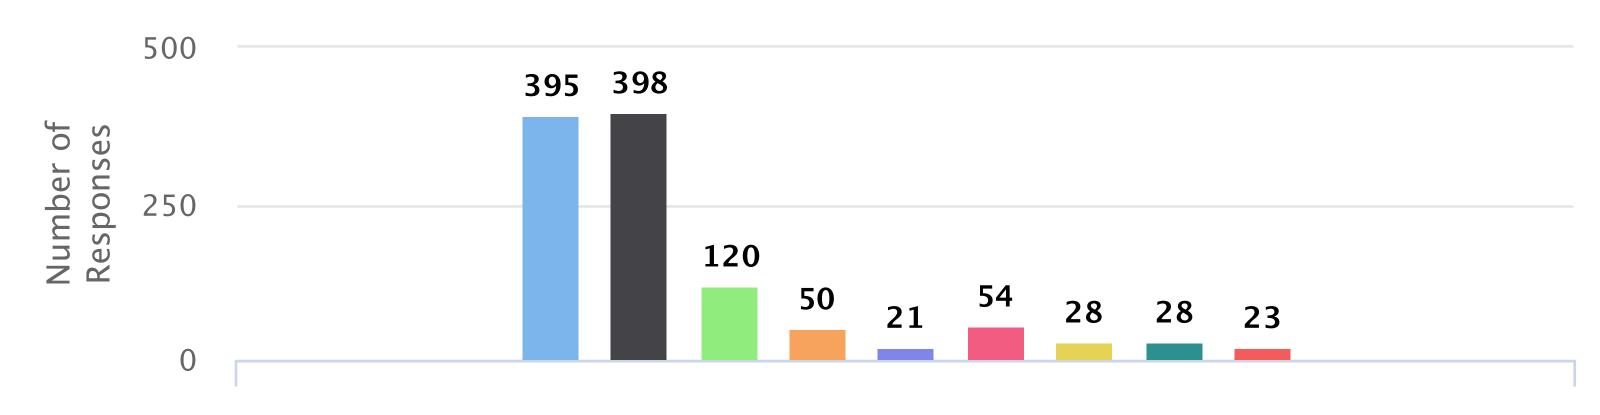

#### What is usually your main reason for visiting the library's website? Select one.

- To use the UJoogle search
- To search the library catalog for books and journals
- To search the databases
- To access course reserves
- To find online training sessions and video tutorials
- To find library hours or contact details or campus library details
- To access LibGuides
- Non-research needs: printing, paying fines, renewals,
- Other