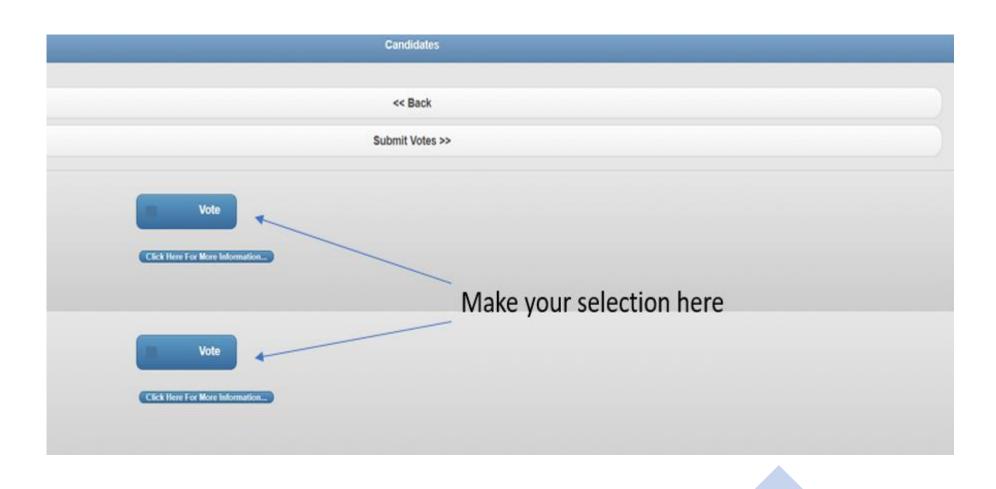

# Select 1 candidate of your choice by clicking on the blue box and then click "Submit Votes"