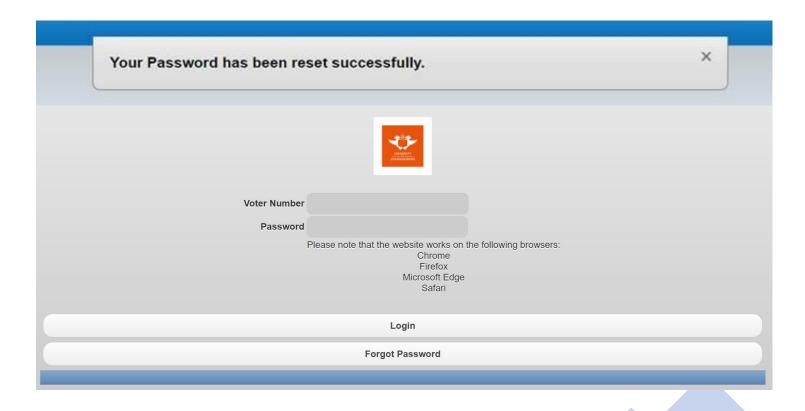

is entered, the voter will receive an email with an OTP (One Time Pin). The voter will need to enter the voter number (student number), OTP and the new password.

Please note that the OTP and password are case sensitive.



New password entered must:

- \* be at least 14 characters in length,
- \* Include at least one uppercase letter,
- \* Include at least one lowercase letter.
- \* Include at least one special character,
- \* Include at least one numerical digit,
- \* Not contain your login number.
- \* Not contain more than 2 repeating digits and
- \* Not be the same as the previous password.

Example of email that will be sent to voter with OTP

#### Password Reset



### You have requested a Password Reset

# Once the password is reset, the voter can log in with the new credentials



## Click here



The campus election relevant to you will appear Click here to access the portfolios for the election.



# The voter can read information of the election and then click on each portfolio to view the candidates and submit 1 vote per portfolio

#### **Portfolios** << Back ELECTIONS OF THE UNIVERSITY OF JOHANNESBURG STUDENT REPRESENTATIVE COUNCIL Voting will be officially open from 05 October 2022 at 09:00 to 07 October 2022 at 17:00 via a secure online voting system. The SRC Constitution provides for election of both Central SRC and Campus SRC by registered students registered for formal subsidised qualifications. Student organisations and/or independent candidates of a particular campus may contest two positions of Central SRC. VOTING Each student registered for a formal