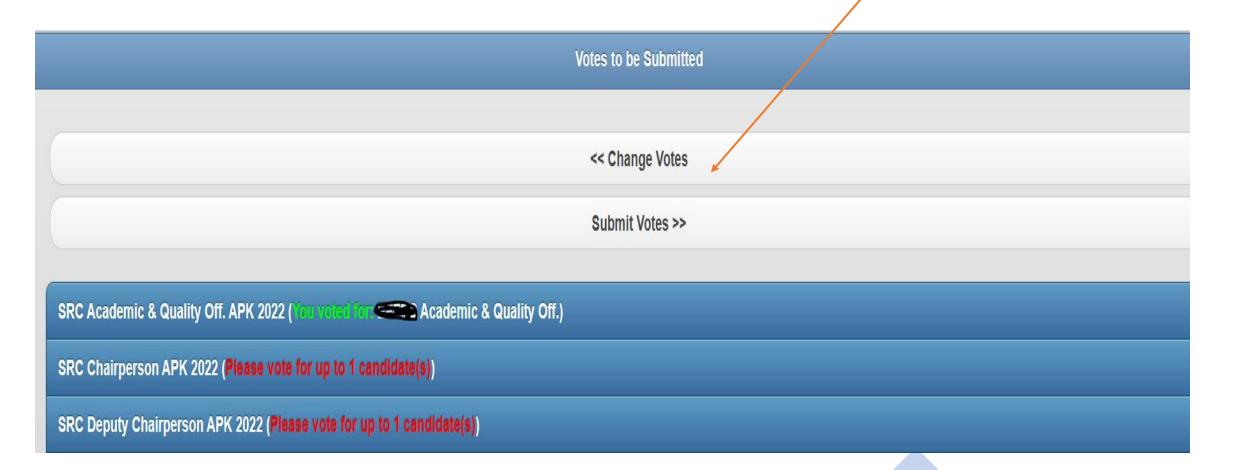

Should you wish to change the vote cast click on "Change Votes"

Untick the candidate you do not want to select and tick the

candidate you do want to select

Once you have made your selection of 1 candidate for each portfolio, all portfolios will state,

You voted for (the name of the candidate of your choice will reflect).

You can at this point still change your selection of candidates by clicking on "Change Votes"

If you are satisfied with your selection click on "Submit Votes".

**NOTE:** Once you click on Submit Votes no further changes can be made.

| Votes to be Submitted                                                         |   |
|-------------------------------------------------------------------------------|---|
|                                                                               |   |
| << Change Votes                                                               |   |
| Submit Votes >>                                                               |   |
|                                                                               |   |
| SRC Academic & Quality Off. APK 2022 ( You voted for Academic & Quality Off.) | 0 |
| SRC Chairperson APK 2022 (You voted for Afficiation Chairperson)              | 0 |
| SRC Deputy Chairperson APK 2022 (You voted for Section 1)                     | 0 |
| SRC Deputy Secretary APK 2022 (101 100 to the Cartier Deputy Secretary )      | 0 |