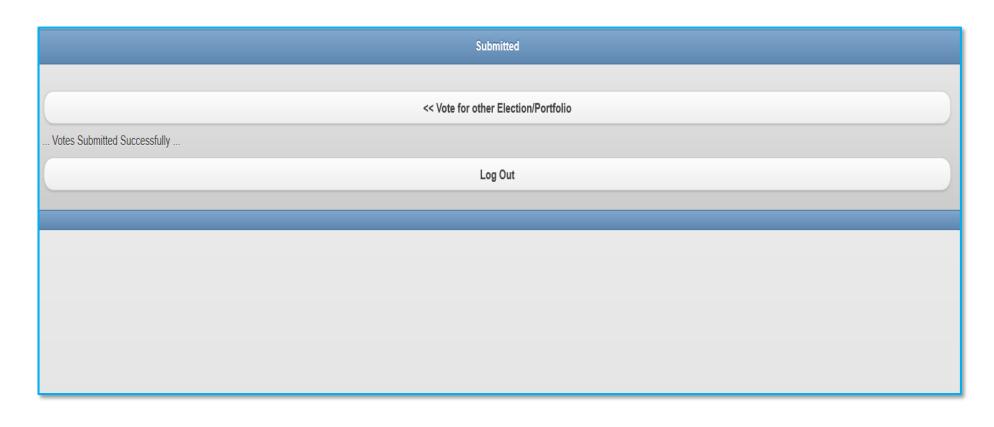

# When all votes are submitted the system will reflect as below:

Should you require any assistance or additional information please contact:

- 011 559 2788 Student Affairs Office APK
- 011 559 4443 Student Affairs Office APK
- 011 559 6226 Student Affairs Office DFC
- 011 559 5543 Student Affairs Office SWC
- 011 559 1303 Student Affairs Office APB