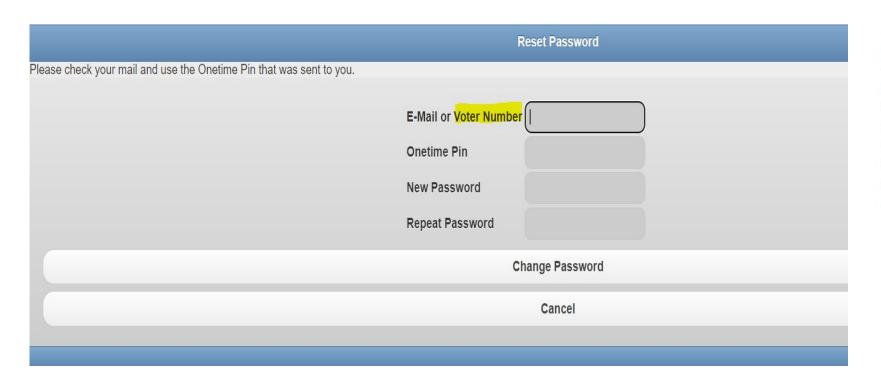

# Voter will be requested to enter his/her voter number to reset the password

PLEASE NOTE THAT YOUR STUDENT NUMBER IS YOUR VOTER NUMBER

| E-Mail or Voter Number |  |
|------------------------|--|
| Request Password Reset |  |
| Cancel                 |  |

# If the Voter Number is incorrect a message will indicate as such:

Illegal User or Email address.

If the correct voter number is entered, the voter will receive an email with an OTP (One Time Pin). The voter will need to enter the voter number (student number), OTP and the new password.