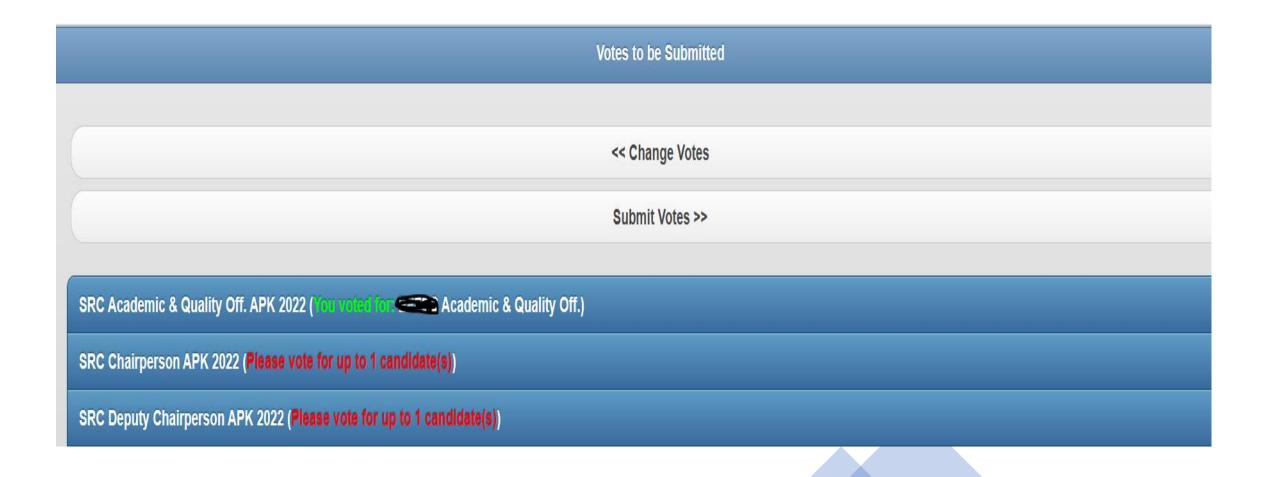

## The portfolio will state in green You voted for: (indicates the name of the candidate of your choice)

Important: Click on the remainder of the portfolios that still reflect in RED and cast your 1 vote)

Should you wish to change the vote cast click on "Change Votes"

Untick the candidate you do not want to select and tick the

candidate you do want to select

Once you have made your selection of 1 candidate for each portfolio, all portfolios will state,

You voted for (the name of the candidate of your choice will reflect).

You can at this point still change your selection of candidates by clicking on "Change Votes"

If you are satisfied with your selection click on "Submit Votes".