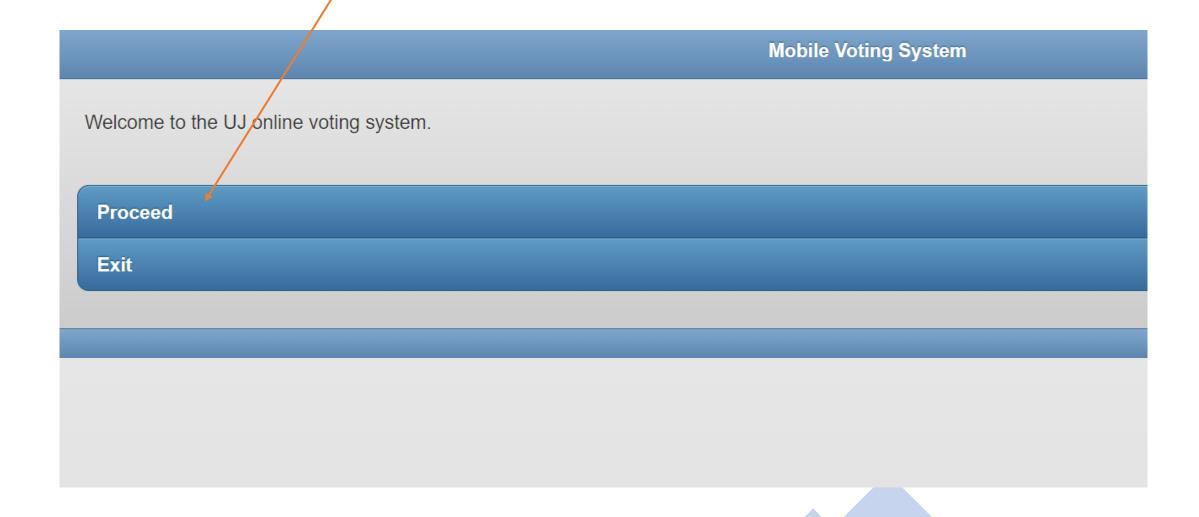

## Click here

The campus election relevant to you will appear Click here to access the portfolios for the election.