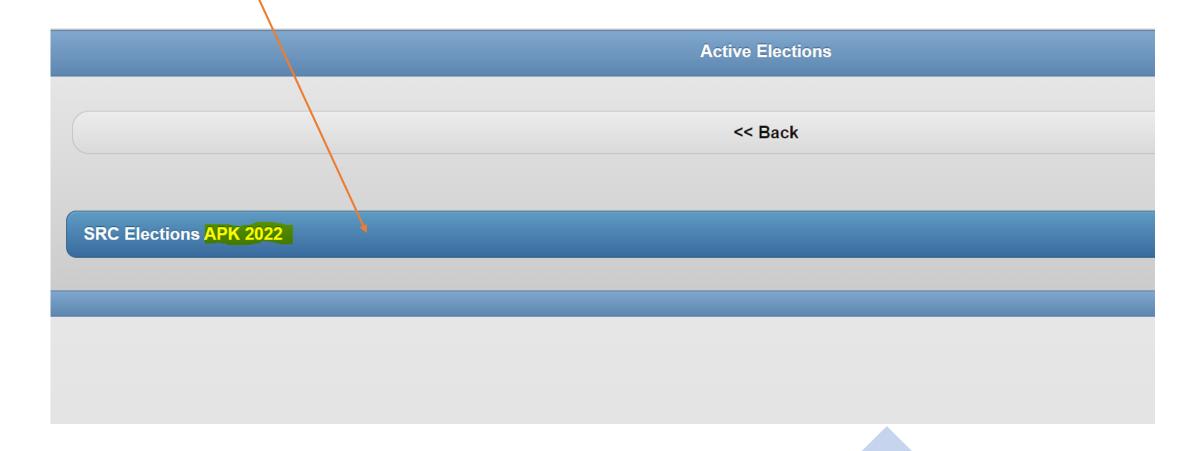

## Click here

The campus election relevant to you will appear Click here to access the portfolios for the election.

# The voter can read information of the election and then click on each portfolio to view the candidates and submit 1 vote per portfolio