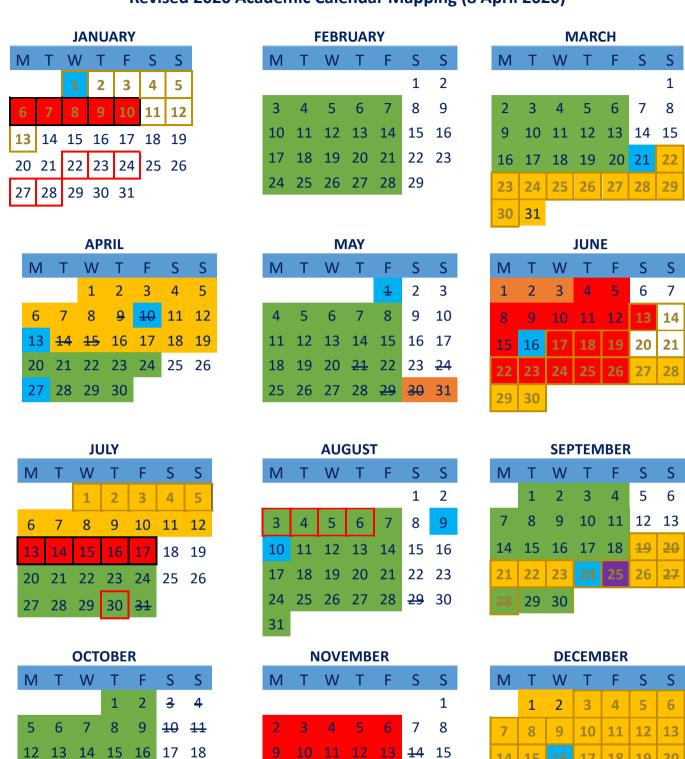

# Revised 2020 Academic Calendar Mapping (8 April 2020)

Assessments

- **Supplementary Assessments**
- **Special Assessments** 
  - Academic classes
    - Recess

Study Break

- **Public Holidays**
- School Holidays
- **University Holidays** 
  - Religious Holidays (-)

#### 1. Academic Calendar

With reference to the UJ COVID-19 Update circular issued on the 3<sup>rd</sup> of April 2020, MEC approved the following 2020 Academic Calendar amendments:

- The academic programme for the second term to commence on 20 April with online teaching and learning;
- The first semester to end on 26 June:
- The mid-year recess planned for **two weeks** (27 June to 12 July);
- First semester supplementary assessments moved one week later to 13 to 17 July;
- Start of the Second Semester to move **one week later** (start 20 July, instead of 13 July);
- September recess aligned with the public-school holidays. The one-week, midsemester recess for the second semester (29 August to 6 September), moved three weeks later to align with the public-school holidays (19 to 27 September).
- Second Semester to end on **20 November**, not 27 November anymore. Allowing for the consolidation of marks in the last week of November; and
- Second Semester supplementary assessments moved to the next year (second week of January 2021).

# REVISED 2020 ACADEMIC CALENDAR (8 April 2020)

| ACADEMIC ACTIVITY                                                                              | PREVIOUSLY<br>APPROVED<br>DATES               | 18 MARCH<br>REVISED<br>DATES                             | 8 APRIL<br>REVISED<br>DATES         |
|------------------------------------------------------------------------------------------------|-----------------------------------------------|----------------------------------------------------------|-------------------------------------|
| University re-opens for support employees                                                      | Thu 2020-01-02                                |                                                          |                                     |
| Enrichment and academic development programmes for UJ students                                 | Thu 2020-01-02 –<br>Sat 2020-01-04            |                                                          |                                     |
| Academic employees, not involved in enrichment or academic development programmes, resume duty | Mon 2020-01-06                                |                                                          |                                     |
| Academic Research                                                                              | Mon 2020-01-06 –<br>Sun 2020-01-26            |                                                          |                                     |
| 2nd Semester (of previous year) Supplementary<br>Assessment                                    | Mon 2020-01-06 –<br>Fri 2020-01-10            |                                                          |                                     |
| Online Registration                                                                            | Mon 2020-01-06 –<br>Fri 2020-01-31            |                                                          |                                     |
| Special Assessment of Previous Year                                                            | Wed 2020-01-22<br>- Tue 2020-01-28            |                                                          |                                     |
| 1st Year Seminar                                                                               | Tue 2020-01-28 –<br>Fri 2020-01-31            |                                                          |                                     |
| First Semester                                                                                 | Mon 2020-02-03 –<br><del>Mon 2020-06-15</del> | Mon 2020-02-03 –<br>Fri 2020-06-19                       | Mon 2020-02-03 –<br>Fri 2020-06-26  |
| Mid-semester Recess + National Lockdown Period (1st Semester)                                  | Sat 2020-03-21 –<br>Sun 2020-03-29            | Sat 2020-03-21 –<br>Mon 2020-04-13                       | Sat 2020-03-21 –<br>Sun 2020-04-19  |
| Study Period for Students                                                                      | Fri 2020-05-15<br>Tue 2020-05-19              | <del>Sat 2020-05-23 -</del><br><del>Wed 2020-05-27</del> | Sat 2020-05-30 -<br>Wed 2020-06-03  |
| 1st Semester Final Assessment                                                                  | Wed 2020-05-20<br>Mon 2020-06-15              | Thur 2020-05-28 -<br>Fri 2020-06-19                      | Thur 2020-06-04 -<br>Fri 2020-06-26 |
| Winter Vacation                                                                                | Tue 2020-06-16<br>Sun 2020-07-05              | <del>Sat 2020-06-20</del> -<br>Sun 2020-07-05            | Sat 2020-06-27 -<br>Sun 2020-07-12  |
| - Winter Vacation / Academic research                                                          | 23 2020 37 00                                 |                                                          |                                     |
| - Programmes for international students hosted by UJ                                           |                                               |                                                          |                                     |
| Study-abroad programmes for UJ students                                                        | Mon 2020-07-06 –<br>Fri 2020-07-10            |                                                          |                                     |
| Enrichment and academic development programmes for UJ students                                 | 1112020-07-10                                 |                                                          |                                     |
| 1st Semester Supplementary Assessments                                                         | Mon 2020-07-06 -<br>Fri 2020-07-10            |                                                          | Mon 2020-07-13 –<br>Fri 2020-07-17  |
| Second Semester                                                                                | Mon 2020-07-13<br>Fri 2020-10-16              |                                                          | Mon 2020-07-20 –<br>Fri 2020-10-23  |
| 1st Semester Special Assessment                                                                | Thu 2020-07-23 —<br>Wed 2020-07-29            |                                                          | Thu 2020-07-30 –<br>Thu 2020-08-06  |
| Mid-semester Vacation (2nd Semester)                                                           | Sat 2020-08-29<br>Sun 2020-09-06              |                                                          | Sat 2020-09-19 –<br>Sun 2020-09-27  |
| Study Period for Students                                                                      | Sat 2020-10-17<br>Wed 2020-10-21              |                                                          | Sat 2020-10-24 –<br>Wed 2020-10-28  |
| 2nd Semester Final Assessment                                                                  | Thu 2020-10-22<br>Fri 2020-11-13              |                                                          | Thu 2020-10-29 –<br>Fri 2020-11-20  |
| Study Period for Students                                                                      | Sat 2020-11-14-<br>Sun 2020-11-22             |                                                          |                                     |
| 2nd Semester Supplementary Assessments                                                         | Mon 2020-11-23<br>Fri 2020-11-27              |                                                          | Mon 2021-01-11 –<br>Fri 2021-01-15  |
| Start of Summer Holiday for students                                                           | Sat 2020-11-28                                |                                                          | Sat 2020-11-21                      |
| Start of December Holiday for academic staff                                                   | Wed 2020-12-09                                |                                                          | Tue 2020-12-01                      |
| Start of December Holiday for support staff                                                    | Sat 2020-12-12                                |                                                          |                                     |
| Special Assessment of the Previous Year                                                        | Mon 2021-01-11<br>Fri 2021-01-15              |                                                          | Mon 2021-01-25 –<br>Fri 2021-01-29  |